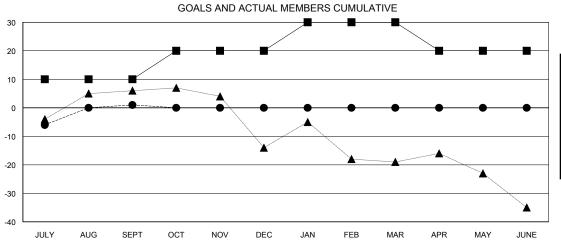

## GOALS AND ACTUAL NEW CLUBS CUMULATIVE

| - ■ - MEMBER GROWTH NET GOAL      |
|-----------------------------------|
| I _                               |
| - ● - MEMBER GROWTH ACTUAL        |
| - ▲ - LAST YEAR MEMBERSHIP ACTUAL |
|                                   |
|                                   |
|                                   |